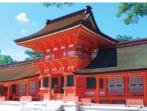

#### 宇佐神宮(国宝)

宇佐神宫是日本全国4万多八幡宫之总 本宫。创建于725年,其境内面积宽广 并被从太古时代保留至今的常绿广叶 林所层层环绕。其本殿,白色的墙壁配 上朱红漆柱美丽绝伦,被指定为日本 国宝,也是神佛习合与神兴的发祥地, 5:30~21:00(冬季6:00开始) 🖸 宇佐八幡巴士站下车