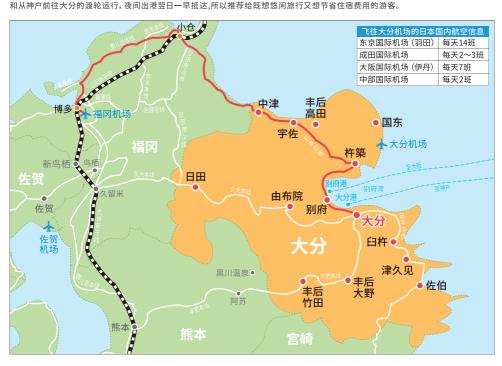

# 前往大分县的交通信息

如果搭乘国际航班的话,从福冈机场前往大分县最为快捷。到大分县除了铁路之外,部分高速巴士也可到达。每天都有日本国内航 班从东京、大阪和名古屋飞往大分机场或在此经停,从机场到县内各地可乘坐专线巴士。另外,每天都分别会有一班从大阪前往别府 和从神户前往大分的渡轮运行,夜间出港翌日一早抵达,所以推荐给既想悠闲旅行又想节省住宿费用的游客。

前往大分县各地的路线信息(全部为最短时间)<sup>\*1 2017年10月现阶段,久大本线停运,改为巴士代替运行</sup>