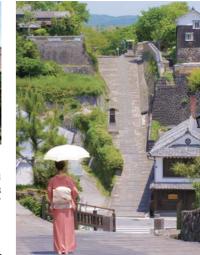

# [户风情的"坂道城下町

保留着独特江户风情的城下町杵筑。以杵筑城为中心, 在南北的高台上修筑着武家邸宅。这些 ]夹杂着商人生活的凹凸的街道。被喻为日本唯一的三<mark>明治型城下</mark>町。连接北台武家邸宅与商 道的斜坡,也是最容易观测三明治型的城下町形状的地点。与另一侧的志保屋之坂对照真可谓 表达的绝色景观。JR杵筑站乘坐路线巴士10分钟左右便可以到达城镇的中心。