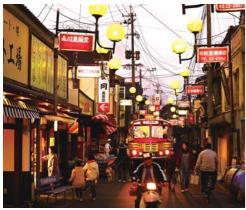

### 豆田町巡游

原次郎左卫门味增酱油

升料理的鲜味,是非常好的调味料。 [9:00~17:45 [ 1/1~1/5 ] JR日田站步行约10分

原次郎左卫门商店,生产味噌及酱油已至第23代

是日田内顶级名店之-。可以参观柠檬汽水、味

噌、酱油的生产过程。他们家制造的酱油可以提

日田第一的旅游景点·豆田町。这里是江户时代,商家云集的地方。即使是现在, 也保留着日本最古老的商家和售粮栈房整齐的风貌,使之成为拥有独特魅力的风 景。以富有情调的老店为首,咖啡店、甜品店、杂货铺等也相当的多,在这里可以 一边散步一边慢慢感受。 🛛 JR日田站步行约15分