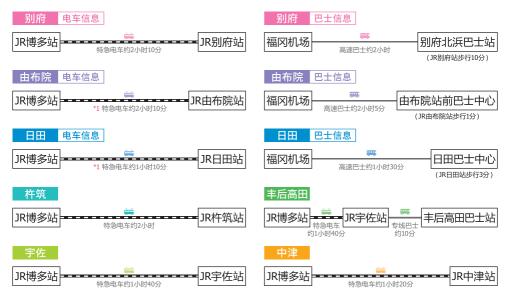

# 前往大分县的交通信息

如果搭乘国际航班的话,从福冈机场前往大分县最为快捷。到大分县除了铁路之外,部分高速巴士也可到达。每天都有日本国内航 班从东京、大阪和名古屋飞往大分机场或在此经停,从机场到县内各地可乘坐专线巴士。另外,每天都分别会有一班从大阪前往别府 和从神户前往大分的渡轮运行,夜间出港翌日一早抵达,所以推荐给既想悠闲旅行又想节省住宿费用的游客。

前往大分县各地的路线信息(全部为最短时间)<sup>\*1 2017年10月现阶段,久大本线停运,改为巴士代替运行</sup>